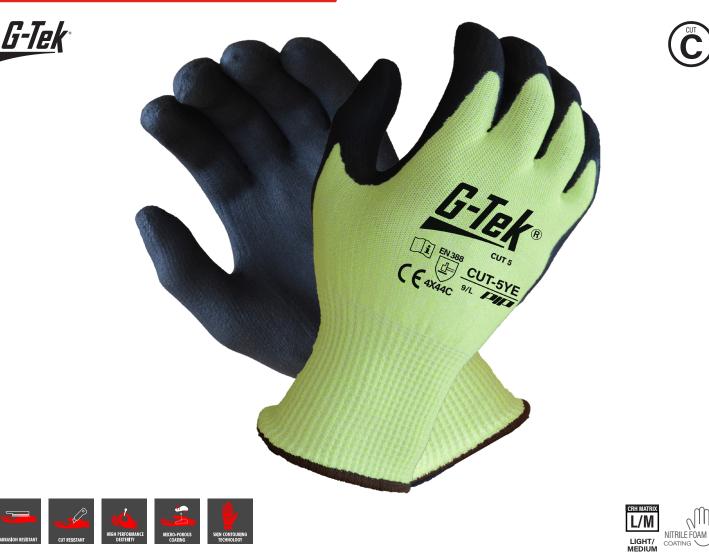

# **G-TEK® CUT 5**

# **PRODUCT CODE: CUT-5YE**

### **Product Information:**

- G-Tek® Cut 5 gloves with maximum cut resistant EN388 Cut Level 5 / C protection.
- Hi-vis yellow soft feel HPPE / glass fibre seamless knit liner offers precise fit, amazing dexterity and sensitivity, minimising any hand fatigue or resistance of movement for all day wear. For maximum visibility and safety.
- Fully breathable micro-porous nitrile coating with high water vapour transmission keeps hands cool and dry.
- Antimicrobial treated liner for extra protection.